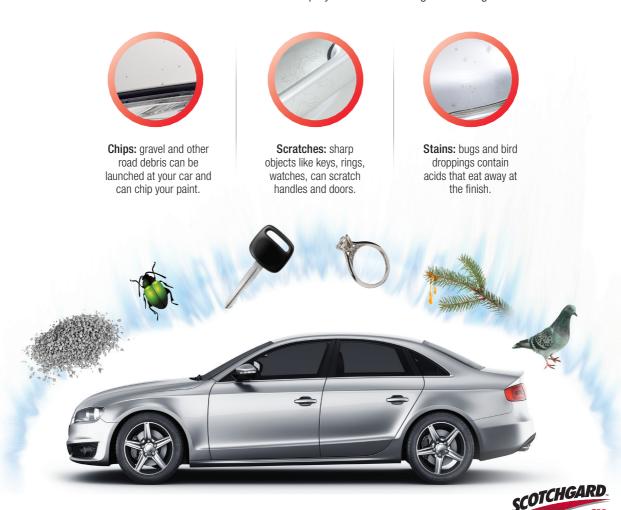

Virtually nothing can protect your vehicle better from scratches, stains and chips than Scotchgard<sup>™</sup> Paint Protection Film Pro Series. It's truly the ultimate protection for paint.

Clearly Superior Protection.

Clearly Superior Protection.