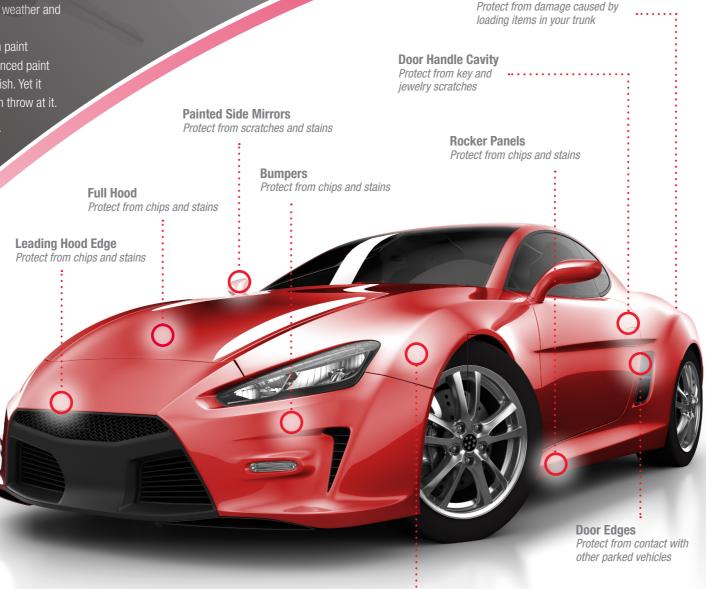

Common application areas

**Trunk Ledges** 

**Fender Panels** 

Protect from chips and stains

#### It's peace of mind for paint.

Anywhere your vehicle is exposed to damaging elements – that's the ideal place to install Scotchgard™ Paint Protection Film Pro Series.

- Installed using 3M patterns customized to your vehicle for a perfect fit.
- Pro Series provides industry leading scratch and stain resistance along with exceptional clarity.
- Self healing technology helps keep your film looking newer longer.