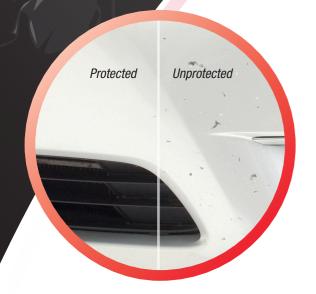

Virtually nothing can protect your vehicle better from scratches, stains and chips than Scotchgard<sup>™</sup> Paint Protection Film Pro Series. It's truly the ultimate protection for paint.

Clearly Superior Protection.

Clearly Superior Protection.